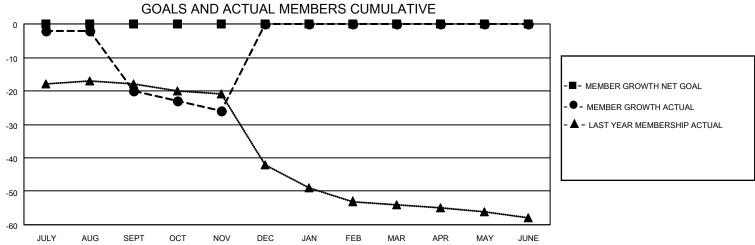

## District 8 I

| Clubs         |               |             |               | Members               |                         |                         |                                                    |  |  |
|---------------|---------------|-------------|---------------|-----------------------|-------------------------|-------------------------|----------------------------------------------------|--|--|
|               | RESULTS FOR   | R 2020-2021 |               | RESULTS FOR 2020-2021 |                         |                         |                                                    |  |  |
| QUARTER       | NEW CLUB GOAL | NEW CLUBS   | DROPPED CLUBS | QUARTER MEM           | IBER GROWTH NET<br>GOAL | MEMBER GROWTH<br>ACTUAL | DROPPED<br>MEMBERS ACTUAI<br>(including transfers) |  |  |
| JULY/AUG/SEPT | 0             | 0           | 0             | JULY/AUG/SEPT         | 0                       | 5                       | 25                                                 |  |  |
| OCT/NOV/DEC   | 0             | 0           | 0             | OCT/NOV/DEC           | 0                       | 3                       | 9                                                  |  |  |
| JAN/FEB/MAR   | 0             | 0           | 0             | JAN/FEB/MAR           | 0                       | 0                       | 0                                                  |  |  |
| APR/MAY/JUNE  | 0             | 0           | 0             | APR/MAY/JUNE          | 0                       | 0                       | 0                                                  |  |  |